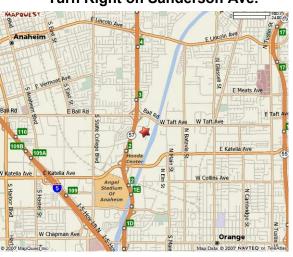

TOTAL:

Sorry, no refunds after January 1, 2019

★Please Register Before 11/28/18 To Get Books! BOOKS <u>NOT</u> INCLUDED IF REGISTER AFTER 11/28/18★

TO:

MEETING LOCATION - PHOENIX CLUB 1340 Sanderson Ave, Anaheim, CA 92806 Directions: Ball Rd Exit from 57 Fwy; Go East to Phoenix Club Dr; Turn South on Phoenix Club Dr; Turn Right on Sanderson Ave.